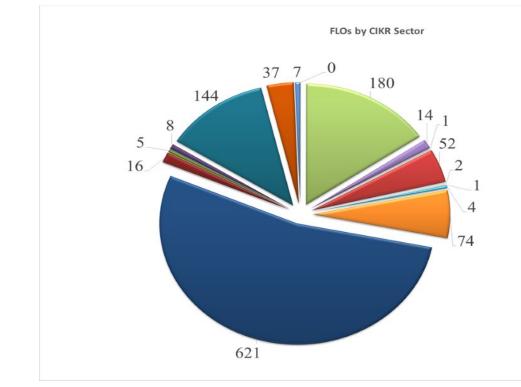

# Fusion Liaison Officer

- 1892 Total FLOs trained
- Goal of 12 classes in 2023

UNCLASSIFIED