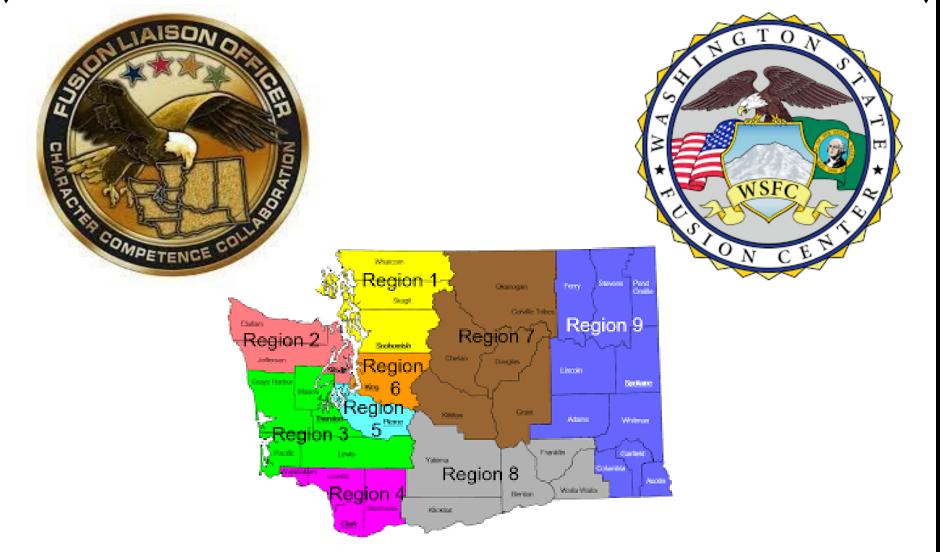

# Fusion Liaison Officer

- 1892 Total FLOs trained
- Goal of 12 classes in 2023

UNCLASSIFIED